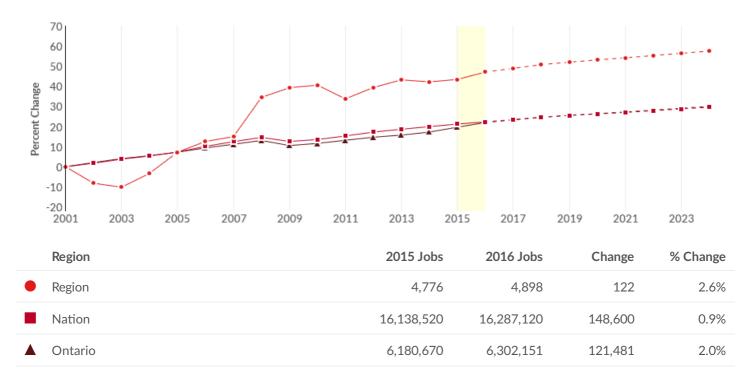

d Remediation Services \$8,408,580           | •        |
| 61    | Educational Services                             | \$28,698,513                                 |          |
| 62    | Health Care And Social Assistance                | \$29,241,317                                 |          |
| 71    | Arts, Entertainment And Recreation               | \$5,221,164                                  | I.       |
| 72    | Accommodation And Food Services                  | \$13,547,999                                 | •        |
| 81    | Other Services (except Public Administration)    | \$13,332,386                                 | •        |
| 91    | Public Administration                            | \$73,248,902                                 |          |

#### **Regional Trends**



#### **Business Location Size Distribution**

#### December 2016 Overview Small (1-49) Medium (50-199) Large (200+) Indeterminate December 2013 December 2014 December 2015 December 2016 Category Locations Locations Locations Locations 158 240 246 244 1-4 Employees 71 95 5-9 Employees 89 92 64 10-19 Employees 44 56 61 29 20-49 Employees 26 30 31 7 8 9 9 50-99 Employees 100-199 7 6 8 6 Employees 200-499 2 2 2 2 Employees 500+ Employees 0 0 0 0 925 Indeterminate 343 906 958 Total 657 1,345 1,370 1,404

Source: Canadian Business Patterns December 2016

### Growing & Declining Occupations

| Occupation                                                  | Change in Jobs (2015-<br>2016) |   |
|-------------------------------------------------------------|--------------------------------|---|
| Re