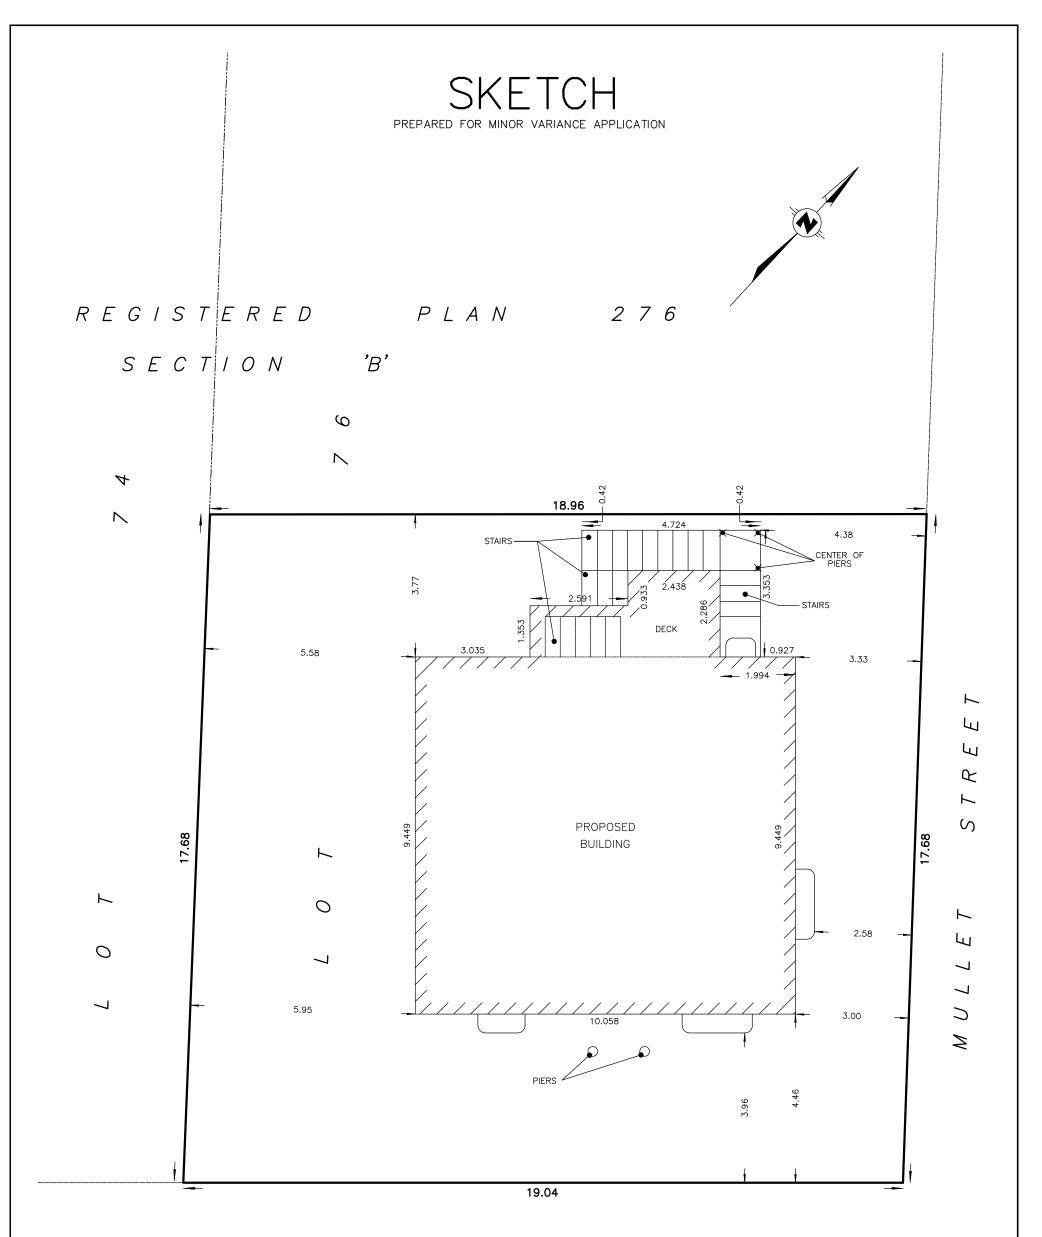

## MORPHY STREET

| CAUTION                                                                                                                                                                                                                                                                                                                                                                                                                                                         | LOCATION                                                                                     |                                                                                               | REAR SODDED AREA(sq.m):<br>BLDG HEIGHT(m):                                                                                                    | 62.5             |
|-----------------------------------------------------------------------------------------------------------------------------------------------------------------------------------------------------------------------------------------------------------------------------------------------------------------------------------------------------------------------------------------------------------------------------------------------------------------|----------------------------------------------------------------------------------------------|-----------------------------------------------------------------------------------------------|-----------------------------------------------------------------------------------------------------------------------------------------------|------------------|
| <ol> <li>THIS IS NOT A PLAN OF SURVEY AND<br/>SHALL NOT BE USED FOR TRANSACTION<br/>OR MORTGAGE PURPOSES.</li> <li>THIS SKETCH IS PROTECTED BY COPYRIGHT.</li> <li>DISTANCES SHOWN ON THIS PLAN ARE IN METRES AND CAN<br/>BE CONVERTED TO FEET BY DIVIDING BY 0.3048</li> <li>LOT DIMENSIONS ARE AS SHOWN ON A PLAN OF SURVEY BY CALLON DIET<br/>COMPLETED AUGUST 24, 2023</li> <li>PROPOSED BUILDING POSITION BY CALCULATION, NOT BY ACTUAL SURVEY.</li> </ol> | PART OF LOT 76 SECTION 'B' REGISTERED PLAN 276<br>TOWN OF CARLETON PLACE<br>COUNTY OF LANARK |                                                                                               | BLDG AREA(sq.m):<br>LOT AREA(sq.m):<br>LOT COVERAGE (%):                                                                                      | 104<br>336<br>31 |
|                                                                                                                                                                                                                                                                                                                                                                                                                                                                 |                                                                                              | 195 MORPHY ST.                                                                                | (A.                                                                                                                                           | 3                |
|                                                                                                                                                                                                                                                                                                                                                                                                                                                                 | INC<br>CARLETON PL                                                                           | <b>NORPORATED</b><br>ACE LONDON NORTH BAY<br>DNE: (613) 253-6000<br>dietz.com callondietz.com | DATE <u>SEPTEMBER 29, 2023</u><br>SCALE <u>1:100 metric</u><br>CHECKED BY: <u>BF</u><br>DRAFTED BY: <u>DK</u><br>REFERENCE No. <u>23–2140</u> |                  |