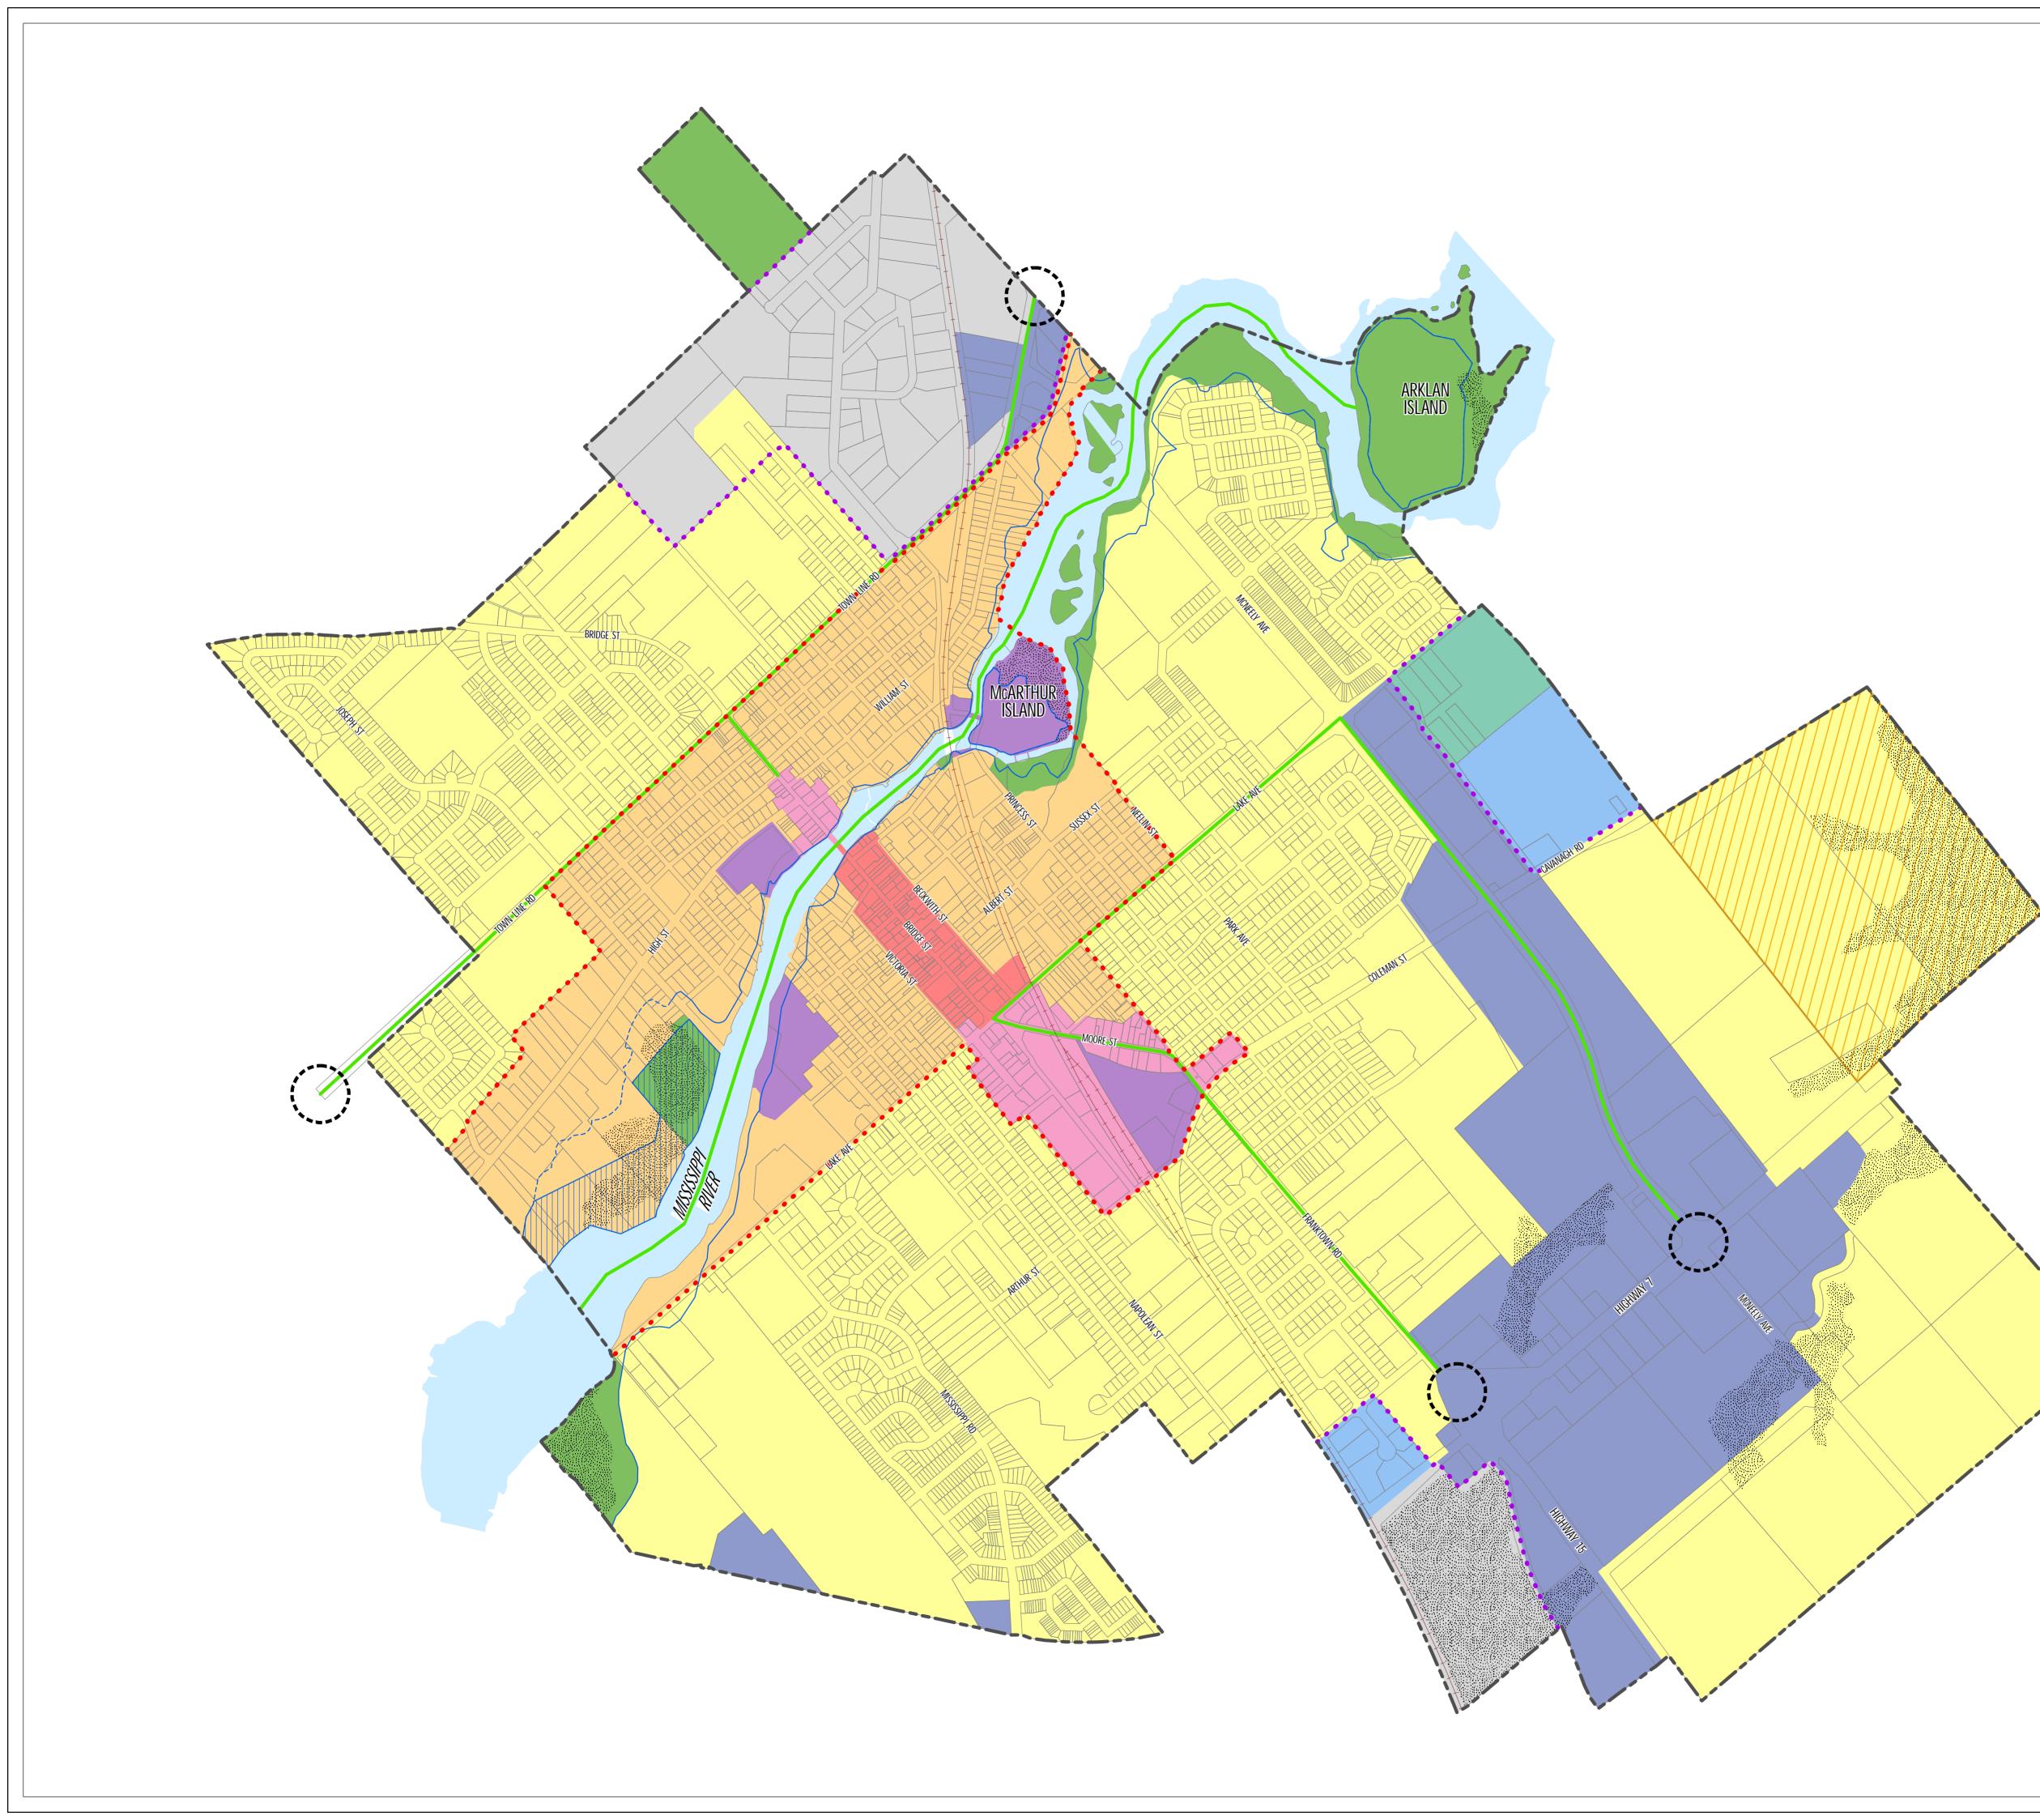

## OFFICIAL PLAN SCHEDULE A

## LEGEND

TOWN OF CARLETON PLACE BOUNDARY

LAND PARCELS

MISSISSIPPI DISTRICT THOROUGHFARE

FLOODPLAIN

FLOOD FRINGE

FLOOD WAY

WATERBODY

MISSISSIPPI DISTRICT

MISSISSIPPI RESIDENTIAL SECTOR

DOWNTOWN DISTRICT

MISSISSIPPI TRANSITIONAL SECTOR

STRATEGIC PROPERTY

EMPLOYMENT DISTRICT

HEALTH CAMPUS

**BUSINESS PARK CAMPUS** 

INDUSTRIAL CAMPUS

FUTURE DEVELOPMENT DISTRICT

**RESIDENTIAL DISTRICT** 

HIGHWAY DISTRICT

NATURAL ENVIRONMENT DISTRICT

ORGANIC SOILS

PROJECTED IN NAD 1983 UTM ZONE 18N CREATED ON JULY 23, 2013

SCALE 1:7,500 0 100 200